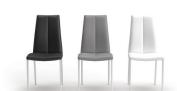

----|------------------------------------------------------------------------------------------------------------------------------------------------------------------|
| TABLE TOP    | Extendable length table top | Extendable length dining table transforms from 1900mm (seating 7) to 2400mm (seating 9) effortlessly. Perfect for adding additional guests to the party          |
| SEAT PADDING | Comfortable cushioning      | A 25mm seat and back foam padding provides comfortable cushioning for those dinners that stretch long into the night                                             |
| SEAT FABRIC  | Polyurethane seat covering  | Fabric available in black, grey or white upholstery options to match your space.                                                                                 |



Dining chairs available in black, grey or white polyurethane upholstery

### DINING SET



| Table  |           |
|--------|-----------|
| LENGTH | 1900/2400 |
| DEPTH  | 1000      |
| HEIGHT | 750       |

# Chair WIDTH 435 DEPTH 570 HEIGHT 950

#### COFFEE TABLE



| LENGTH | 1190 |
|--------|------|
| DEPTH  | 590  |
| HEIGHT | 420  |