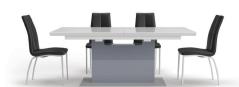

## **DALLAS** RANGE

The Dallas extension dining setting is both elegant and functional. Its modern combination of high gloss white lacquer, grey and polished stainless steel offers timeless appeal. Add the Dallas coffee table to create a unified space.

#### **KEY FEATURES & BENEFITS**

| FRAME        | Quality materials           | High gloss white and grey lacquer over MDF and a polished stainless steel based make for a modern look table that is not only functional, but incredibly stylish |
|--------------|-----------------------------|------------------------------------------------------------------------------------------------------------------------------------------------------------------|
| TABLE TOP    | Extendable length table top | Extendable length dining table transforms from 1900mm (seating 7) to 2400mm (seating 9) effortlessly. Perfect for adding additional guests to the party          |
| SEAT PADDING | Comfortable cushioning      | A 25mm seat and back foam padding provides comfortable cushioning for those dinners that stretch long into the night                                             |
| SEAT FABRIC  | Polyurethane seat covering  | Fabric available in black, grey or white upholstery options to match your space.                                                                                 |