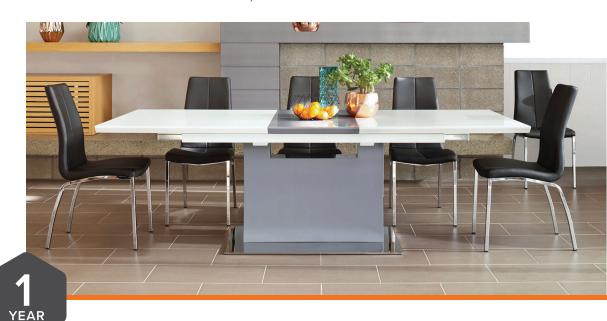

## **DALLAS** RANGE

The Dallas extension dining setting is both elegant and functional. Its modern combination of high gloss white lacquer, grey and polished stainless steel offers timeless appeal. Add the Dallas coffee table to create a unified space.

#### **KEY FEATURES & BENEFITS**

| FRAME        | Quality materials           | High gloss white and grey lacquer over MDF and a polished stainless steel based make for a modern look table that is not only functional, but incredibly stylish |
|--------------|-----------------------------|------------------------------------------------------------------------------------------------------------------------------------------------------------------|
| TABLE TOP    | Extendable length table top | Extendable length dining table transforms from 1900mm (seating 7) to 2400mm (seating 9) effortlessly. Perfect for adding additional guests to the party          |
| SEAT PADDING | Comfortable cushioning      | A 25mm seat and back foam padding provides comfortable cushioning for those dinners that stretch long into the night                                             |
| SEAT FABRIC  | Polyurethane seat covering  | Fabric available in black, grey or white upholstery options to match your space.                                                                                 |